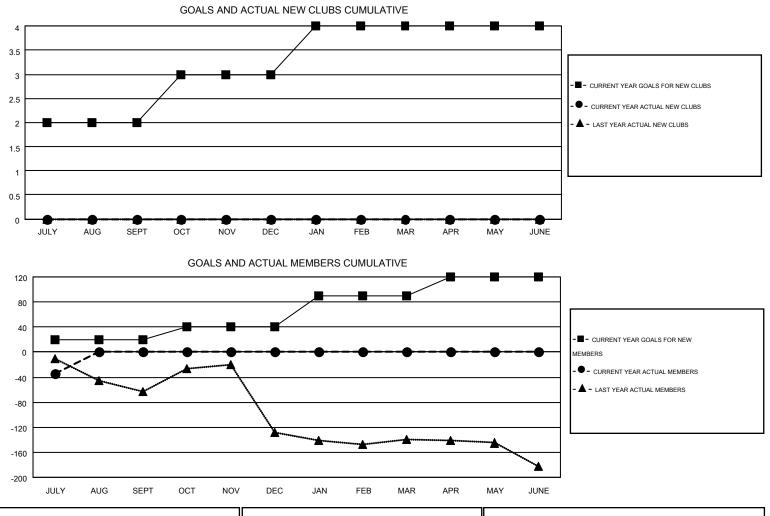

## GMT: ED LECIUS

| G | МΤ | CA | 1 |
|---|----|----|---|
| _ |    |    | • |

| Clubs         |                       |           |                  | Members          |                       |                    |                                        |                    |                  |
|---------------|-----------------------|-----------|------------------|------------------|-----------------------|--------------------|----------------------------------------|--------------------|------------------|
|               | RESULTS FOR 2015-2016 |           |                  |                  | RESULTS FOR 2015-2016 |                    |                                        |                    |                  |
| QUARTER       | NEW CLUB<br>GOAL      | NEW CLUBS | DROPPED<br>CLUBS | NET<br>GAIN/LOSS | QUARTER               | NEW MEMBER<br>GOAL | CHARTER AND<br>NEW<br>MEMBERS<br>ADDED | DROPPED<br>MEMBERS | NET<br>GAIN/LOSS |
| JULY/AUG/SEPT | 2                     | 0         | 0                | 0                | JULY/AUG/SEPT         | 20                 | 29                                     | 63                 | -34              |
| OCT/NOV/DEC   | 1                     | 0         | 0                | 0                | OCT/NOV/DEC           | 20                 | 0                                      | 0                  | 0                |
| JAN/FEB/MAR   | 1                     | 0         | 0                | 0                | JAN/FEB/MAR           | 50                 | 0                                      | 0                  | 0                |
| APR/MAY/JUNE  | 0                     | 0         | 0                | 0                | APR/MAY/JUNE          | 30                 | 0                                      | 0                  | 0                |